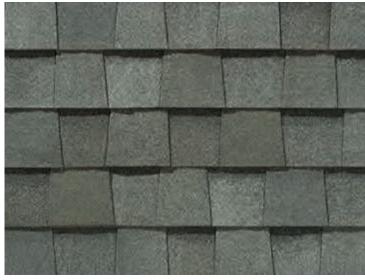

# LANDMARK® COLOR PALETTE

Silver Birch

Cobblestone Gray

Weathered Wood\*

Moire Black\*

Resawn Shake

Cottage Red

Colonial Slate