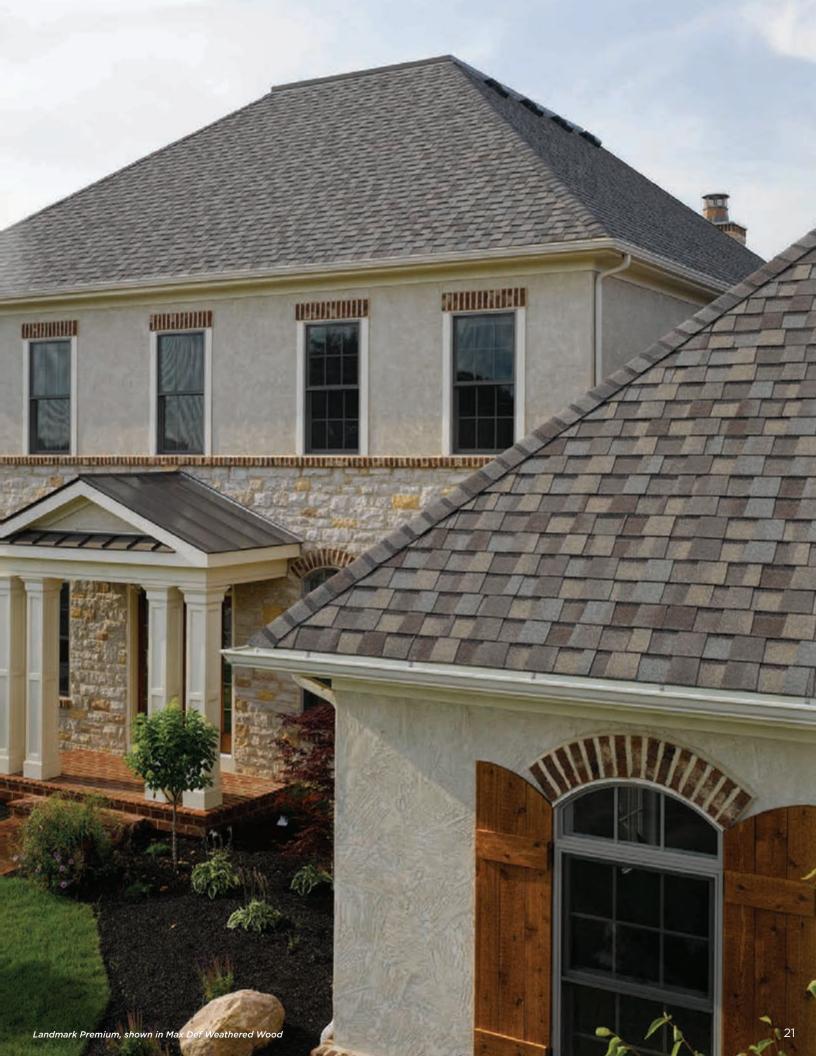

# LANDMARK® ClimateFlex® COLOR PALETTE

Colonial Slate

Resawn Shake

Moiré Black Heather Blend

Landmark Premium, shown in Max Def Weathered Wood