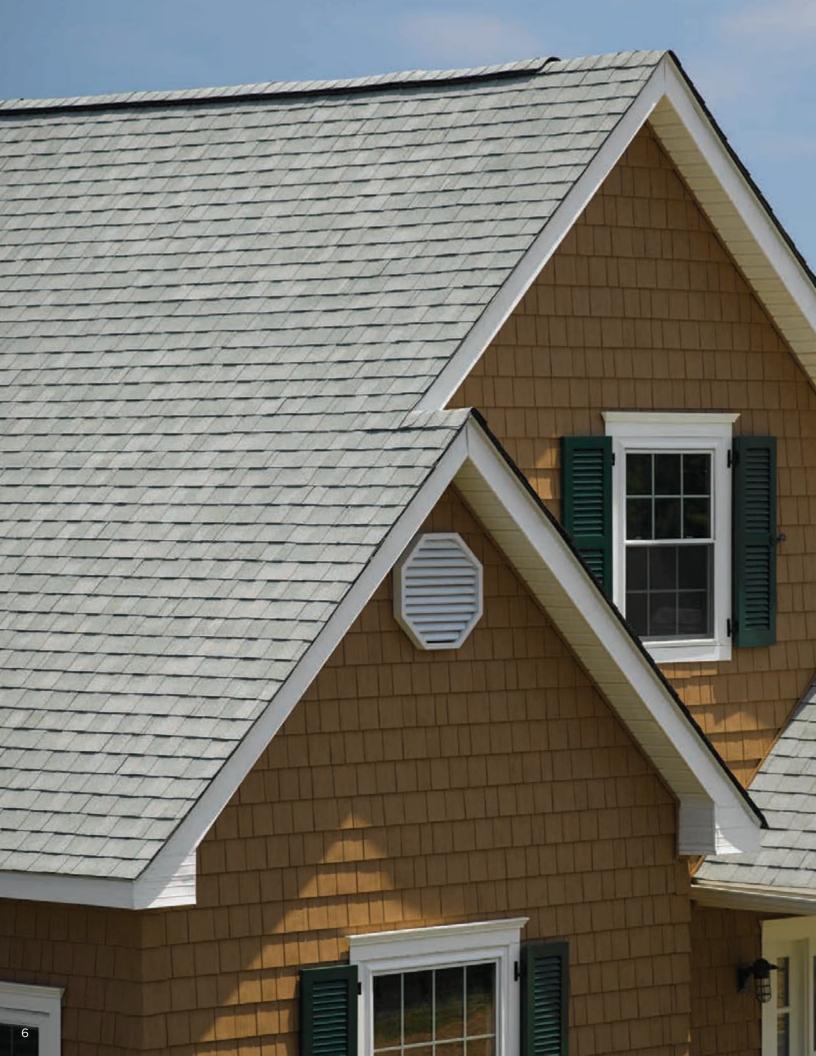

# LANDMARK® COLOR PALETTE

Silver Birch

Cobblestone Gray

Weathered Wood\*

Moire Black\*

Resawn Shake

Cottage Red

Colonial Slate

Burnt Sienna

Hunter Green

Georgetown Gray\*

Heather Blend

Landmark PRO, shown in Max Def Moire Black