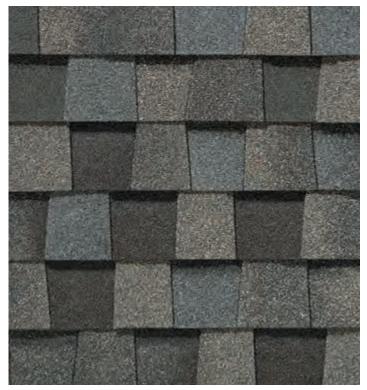

# LANDMARK® COLOR PALETTE

Silver Birch

Cobblestone Gray

Weathered Wood\*

Moire Black\*

Resawn Shake

Cottage Red

Colonial Slate