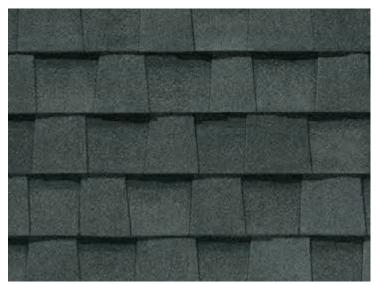

# LANDMARK® COLOR PALETTE

Silver Birch

Cobblestone Gray

Weathered Wood\*

Moire Black\*

Resawn Shake

Cottage Red

Colonial Slate