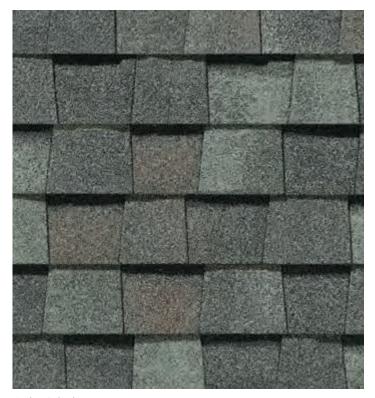

# LANDMARK® PRO COLOR PALETTE

Max Def Colonial Slate

Max Def Georgetown Gray

Max Def Burnt Sienna

Max Def Heather Blend

Max Def Weathered Wood

Max Def Resawn Shake

Max Def Moire Black

#### MAX DEF COLORS

Look deeper. With Max Def, a new dimension is added to shingles with a richer mixture of surface granules. You get a brighter, more vibrant, more dramatic appearance and depth of color. And the natural beauty of your roof shines through.