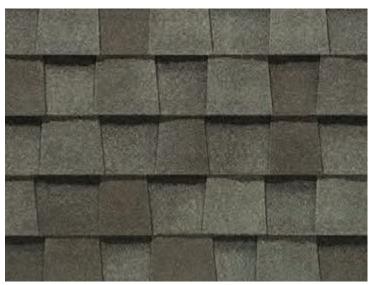

# LANDMARK® COLOR PALETTE

Silver Birch

Cobblestone Gray

Weathered Wood\*

Moire Black\*

Resawn Shake

Cottage Red

Colonial Slate