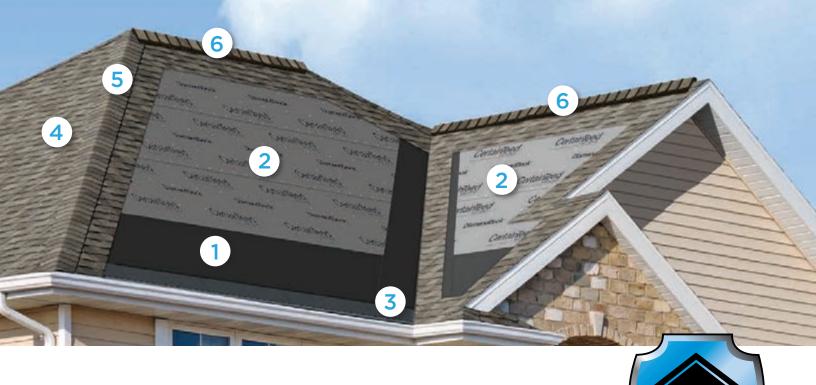

# Integrity Roof System™

A COMPLETE APPROACH TO LONG LASTING BEAUTY AND PERFORMANCE

With as much care as you take in selecting the right contractor, choosing the right roof system is equally as important. A CertainTeed Integrity Roof System combines key elements that help ensure you have a well-built roof for long-lasting performance.

#### 1. Waterproofing Underlayment

The first step in your defense against the elements. Self-adhering underlayment is installed at vulnerable areas of your roof to help prevent leaks from wind-driven rain and ice dams.

#### 2. Water-Resistant Underlayment

Provides a protective layer over the roof deck and acts as a secondary barrier against leaks.

## 3. Starter Shingles

Starter Shingles are the first course of shingles that are installed and designed to work in tandem with the roof shingles above for optimal shingle sealing and performance.

### 4. Shingles

Choose from a variety of Good-Better-Best styles to complement any roof design and fit your budget.

### 5. Hip & Ridge Caps

Available in numerous profiles, these accessories are used on the roof's hip and ridge lines for a distinctive finishing touch to your new roof.

#### 6. Ventilation

A roof that breathes is shown to perform better and last longer. Ridge Vents, in combination with Intake Vents, allow air to flow on the underside of your roof deck, keeping the attic cooler in the summer and drier in the winter.