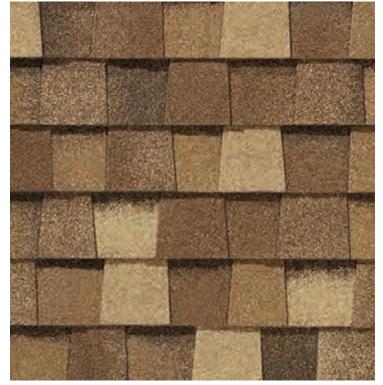

### LANDMARK® PREMIUM COLOR PALETTE

Max Def Weathered Wood

Max Def Moire Black

Max Def Burnt Sienna

Max Def Heather Blend

MAX DEF COLORS - Look deeper. With Max Def, a new dimension is added to shingles with a richer mixture of surface granules. You get a brighter, more vibrant, more dramatic appearance and depth of color. And the natural beauty of your roof shines through.