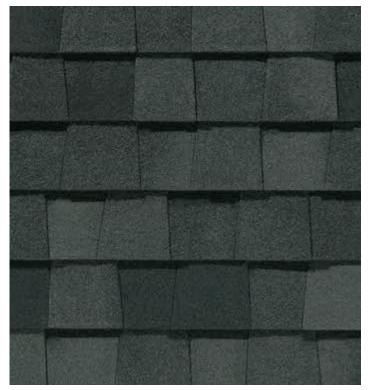

# LANDMARK® COLOR PALETTE

Silver Birch

Cobblestone Gray

Weathered Wood\*

Moire Black\*

Resawn Shake

Cottage Red

Colonial Slate