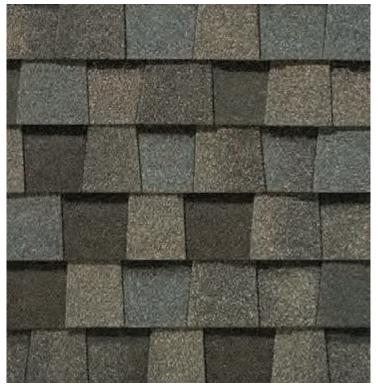

# LANDMARK® ClimateFlex® COLOR PALETTE

Colonial Slate

Resawn Shake

Moiré Black Heather Blend

Landmark Premium, shown in Max Def Weathered Wood