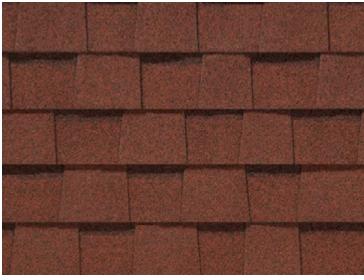

Burnt Sienna

Hunter Green

Georgetown Gray\*

Heather Blend

Landmark PRO, shown in Max Def Moire Black