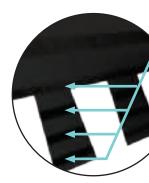

# Nail Trak®

Fast, Accurate, Visible

The new and improved NailTrak nailing line, a feature on CertainTeed designer shingles.

Now NailTrak is brighter than ever before, with high-visibility lines that stand out whether it's daybreak or dusk.

NailTrak removes the guesswork with three separately defined lines, creating a large area to guide your nailing and a smaller area for extreme steep-slope applications.