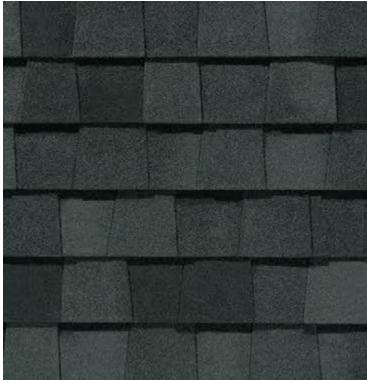

# LANDMARK® COLOR PALETTE

Silver Birch

Cobblestone Gray

Weathered Wood\*

Moire Black\*

Resawn Shake

Cottage Red

Colonial Slate