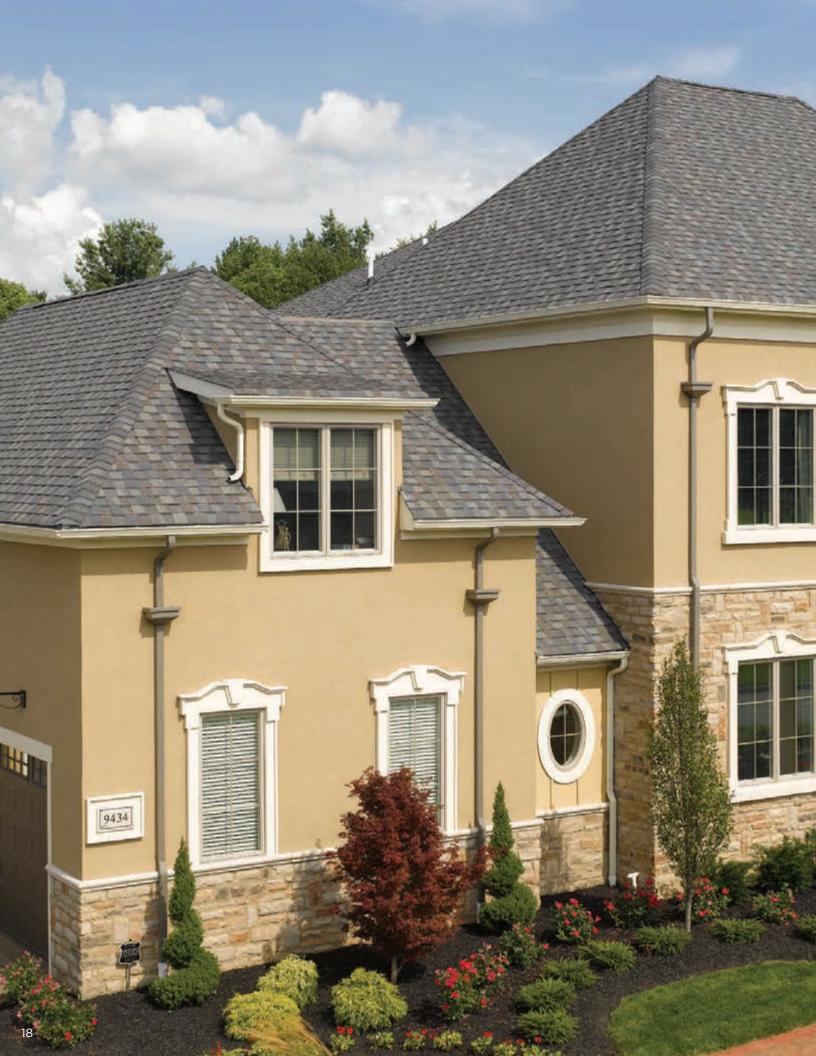

# LANDMARK® COLOR PALETTE

Silver Birch

Cobblestone Gray

Weathered Wood\*

Moire Black\*

Resawn Shake

Cottage Red

Colonial Slate

Burnt Sienna

Hunter Green

Georgetown Gray\*

Heather Blend

Landmark PRO, shown in Max Def Moire Black