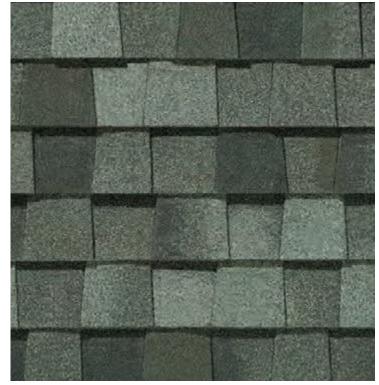

# LANDMARK® COLOR PALETTE

Silver Birch

Cobblestone Gray

Weathered Wood\*

Moire Black\*

Resawn Shake

Cottage Red

Colonial Slate

Burnt Sienna

Hunter Green

Georgetown Gray\*

Heather Blend

Landmark PRO, shown in Max Def Moire Black