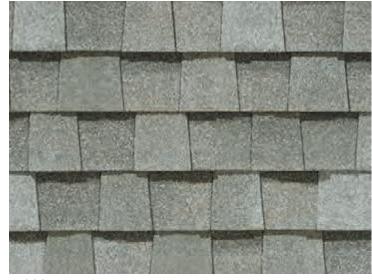

# LANDMARK® COLOR PALETTE

Silver Birch

Cobblestone Gray

Weathered Wood\*

Moire Black\*

Resawn Shake

Cottage Red

Colonial Slate