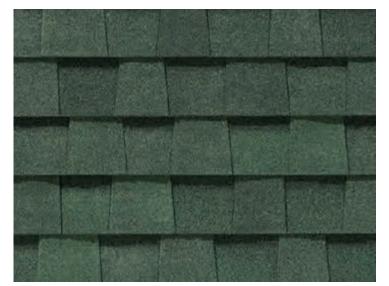

Burnt Sienna

Hunter Green

Georgetown Gray\*

Heather Blend

Landmark PRO, shown in Max Def Moire Black