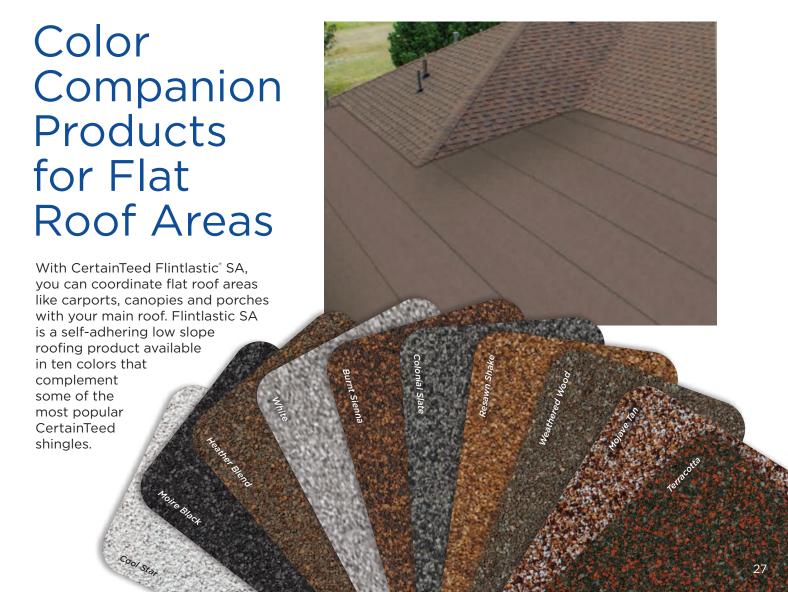

before anyone raises a hammer.

Want to visualize different roofing styles on your own home? You can upload photos to ColorView and have them digitally masked by one of our design professionals, or use DIY mode to upload and mask your own photos.

Plus, you can print or share your ColorView photos with family and friends to get their feedback. Visit **colorview.certainteed.com** and get started.







# Add a Little Accent to Your Roof

CertainTeed offers Mountain Ridge\*, an accessory product used for capping hips and ridges. It is the perfect finishing touch for your roof, offering blended color and high-profile design. CertainTeed also offers Cedar Crest\*, a medium-profile design and Shadow Ridge\*, a low-profile design for capping ridges, now available in a **Climate**Flex version.





# Integrity Roof System™

A COMPLETE APPROACH TO LONG LASTING BEAUTY AND PERFORMANCE

With as much care as you take in selecting the right contractor, choosing the right roof system is equally as important. A CertainTeed Integrity Roof System combines key elements that help ensure you have a well-built roof for long-lasting performance.

#### 1. Waterproofing Underlayment

The first step in your defense against the elements. Self-adhering underlayment is installed at vulnerable areas of your roof to help prevent leaks from wind-driven rain and ice dams.

#### 2. Water-Resistant Underlayment

Provides a protective layer over the roof deck and acts as a secondary barrier against leaks.

## 3. Starter Shingles

Starter Shingles are the first course of shingles that are installed and desig