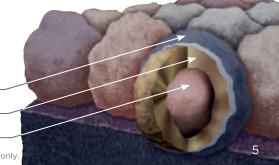

# **Streak**Fighter<sup>®</sup>

Algae Resistance

The ultimate in stain protection.

Those streaks you see on other roofs in your neighborhood? That's algae, and it's a common eyesore on roofing throughout North America. CertainTeed's StreakFighter technology uses the power of science to repel algae before it can take hold and spread. StreakFighter's granular blend includes naturally algae-resistant copper, helping your roof maintain its curb appeal and look beautiful for years to come.

#### Granule with StreakFighter Technology

Ceramic coating

Copper layer

Mineral core

Diagram for illustrative purposes only.