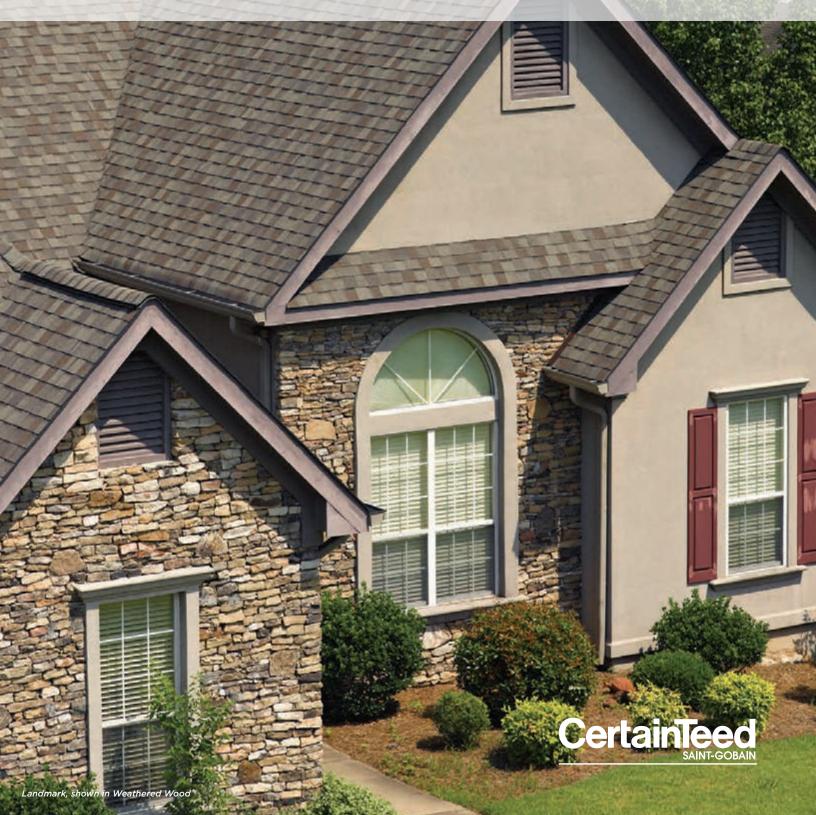

# LANDMARK® SERIES

**Designer Roofing Shingles** 

# LANDMARK® COLOR PALETTE

Silver Birch

Cobblestone Gray

Weathered Wood\*

Moire Black\*

Resawn Shake

Cottage Red

Colonial Slate