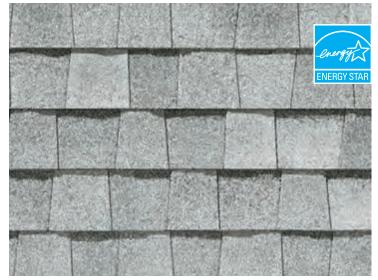

# LANDMARK® COLOR PALETTE

Silver Birch

Cobblestone Gray

Weathered Wood\*

Moire Black\*

Resawn Shake

Cottage Red

Colonial Slate