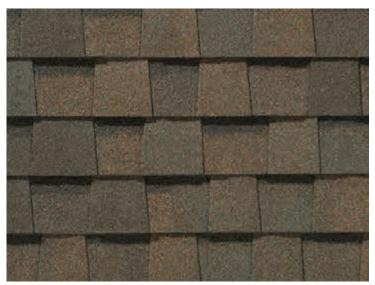

# LANDMARK® COLOR PALETTE

Silver Birch

Cobblestone Gray

Weathered Wood\*

Moire Black\*

Resawn Shake

Cottage Red

Colonial Slate

Burnt Sienna

Hunter Green

Georgetown Gray\*

Heather Blend

Landmark PRO, shown in Max Def Moire Black