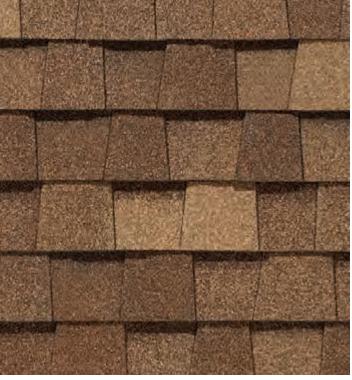

# LANDMARK® COLOR PALETTE

Silver Birch

Cobblestone Gray

Weathered Wood\*

Moire Black\*

Resawn Shake

Cottage Red

Colonial Slate

Burnt Sienna

Hunter Green

Georgetown Gray\*

Heather Blend

Landmark PRO, shown in Max Def Moire Black