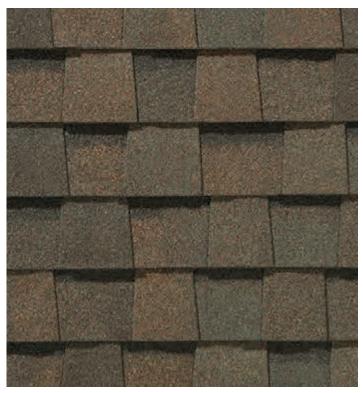

# LANDMARK® COLOR PALETTE

Silver Birch

Cobblestone Gray

Weathered Wood\*

Moire Black\*

Resawn Shake

Cottage Red

Colonial Slate

Burnt Sienna

Hunter Green

Georgetown Gray\*

Heather Blend

Landmark PRO, shown in Max Def Moire Black