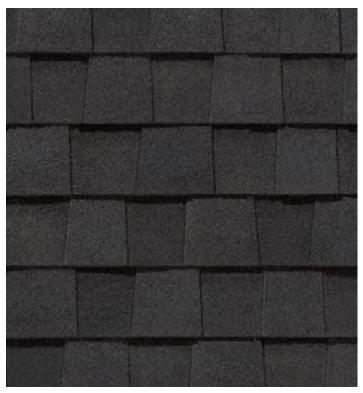

# LANDMARK® COLOR PALETTE

Silver Birch

Cobblestone Gray

Weathered Wood\*

Moire Black\*

Resawn Shake

Cottage Red

Colonial Slate

Burnt Sienna

Hunter Green

Georgetown Gray\*

Heather Blend

Landmark PRO, shown in Max Def Moire Black