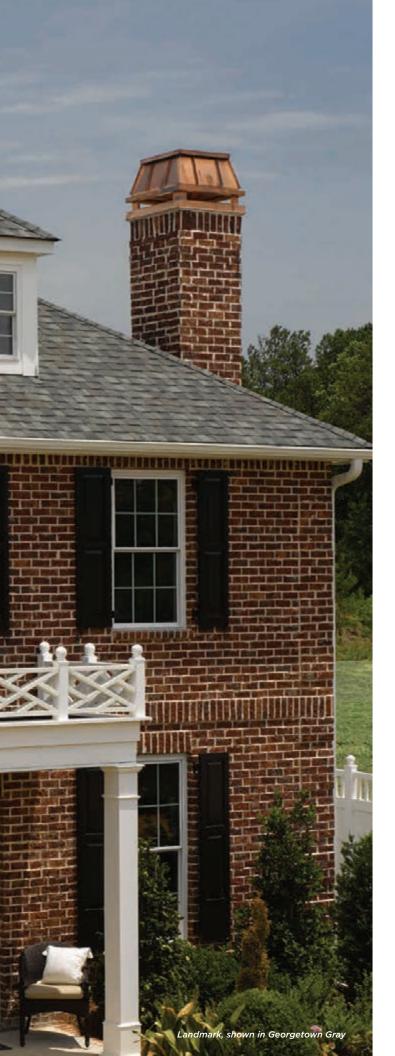

Burnt Sienna

Hunter Green

Georgetown Gray\*

Heather Blend

Landmark PRO, shown in Max Def Moire Black