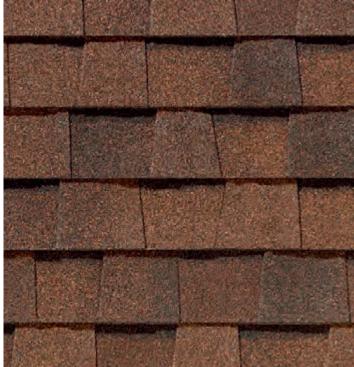

Burnt Sienna

Hunter Green

Georgetown Gray\*

Heather Blend

Landmark PRO, shown in Max Def Moire Black