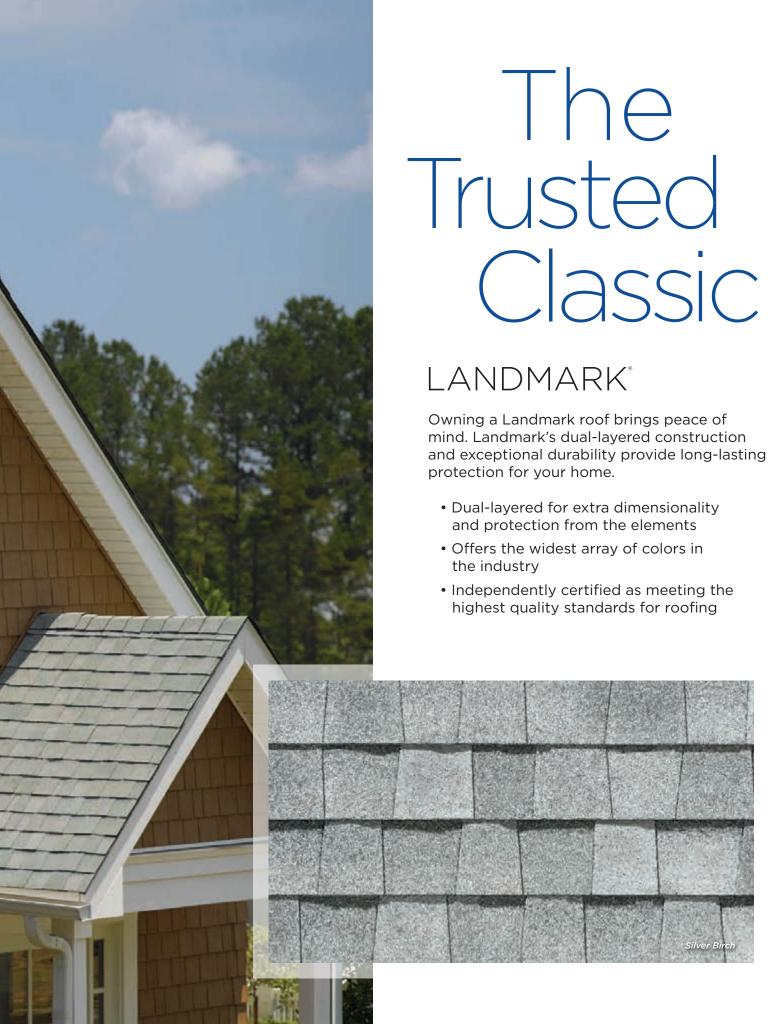

# LANDMARK® COLOR PALETTE

Silver Birch

Cobblestone Gray

Weathered Wood\*

Moire Black\*

Resawn Shake

Cottage Red

Colonial Slate