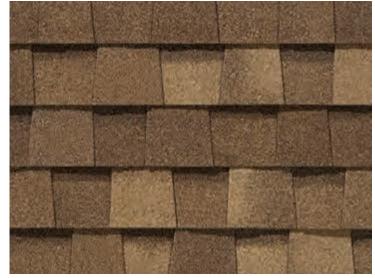

Burnt Sienna

Hunter Green

Georgetown Gray\*

Heather Blend

Landmark PRO, shown in Max Def Moire Black