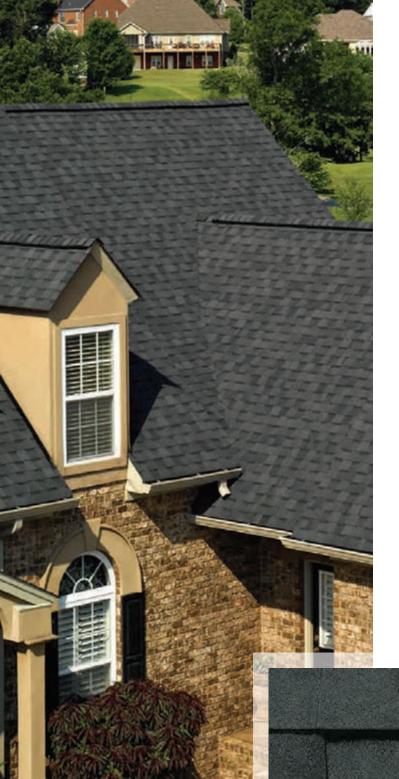

# LANDMARK® COLOR PALETTE

Silver Birch

Cobblestone Gray

Weathered Wood\*

Moire Black\*

Resawn Shake

Cottage Red

Colonial Slate

Burnt Sienna

Hunter Green

Georgetown Gray\*

Heather Blend

Landmark PRO, shown in Max Def Moire Black