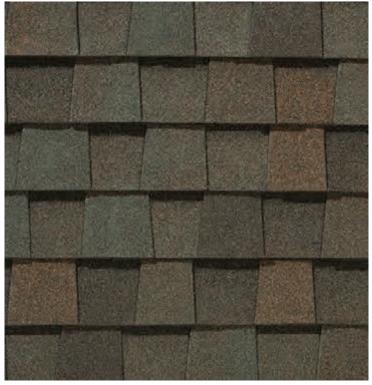

# LANDMARK® PRO COLOR PALETTE

Max Def Colonial Slate

Max Def Georgetown Gray

Max Def Burnt Sienna

Max Def Heather Blend

Max Def Weathered Wood

Max Def Resawn Shake

Max Def Moire Black