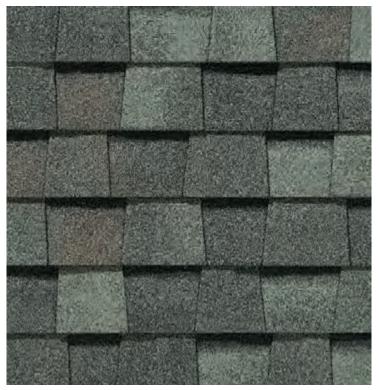

# LANDMARK® COLOR PALETTE

Silver Birch

Cobblestone Gray

Weathered Wood\*

Moire Black\*

Resawn Shake

Cottage Red

Colonial Slate

Burnt Sienna

Hunter Green

Georgetown Gray\*

Heather Blend

Landmark PRO, shown in Max Def Moire Black