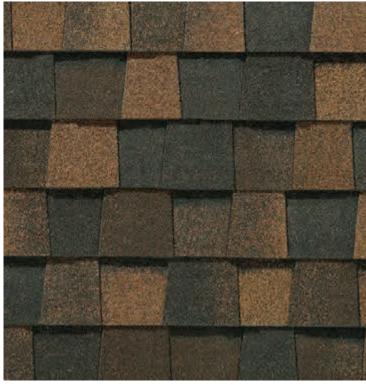

# LANDMARK® COLOR PALETTE

Silver Birch

Cobblestone Gray

Weathered Wood\*

Moire Black\*

Resawn Shake

Cottage Red

Colonial Slate