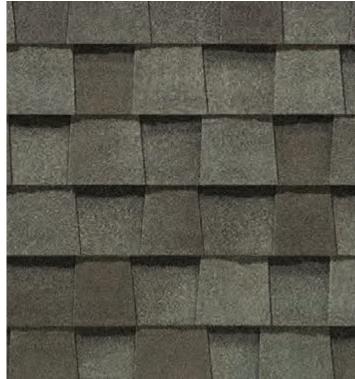

# LANDMARK® COLOR PALETTE

Silver Birch

Cobblestone Gray

Weathered Wood\*

Moire Black\*

Resawn Shake

Cottage Red

Colonial Slate