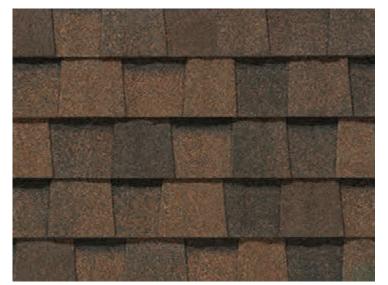

# LANDMARK® COLOR PALETTE

Silver Birch

Cobblestone Gray

Weathered Wood\*

Moire Black\*

Resawn Shake

Cottage Red

Colonial Slate