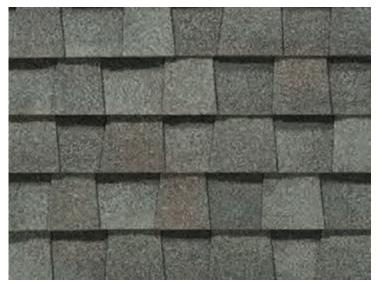

# LANDMARK® COLOR PALETTE

Silver Birch

Cobblestone Gray

Weathered Wood\*

Moire Black\*

Resawn Shake

Cottage Red

Colonial Slate