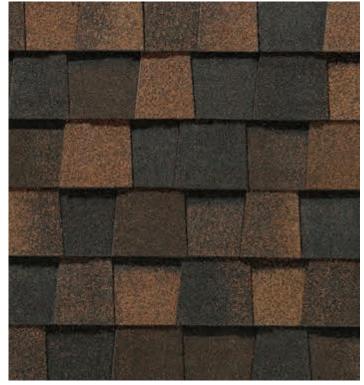

# LANDMARK® COLOR PALETTE

Silver Birch

Cobblestone Gray

Weathered Wood\*

Moire Black\*

Resawn Shake

Cottage Red

Colonial Slate